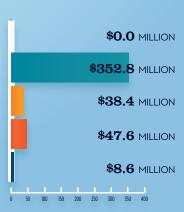

### RECREATIONAL BOATING **INDUSTRY SALES IN GA-12**

|                               | MILLIONS      |
|-------------------------------|---------------|
| Boat Building                 | \$0.0         |
| Motor / Engine Mfgr.          | \$352.8       |
| Accessory / Supplies Mfgr.    | \$38.4        |
| TOTAL MFGR. SALES             | \$391.2       |
| Dealers / Wholesalers         | \$47.6        |
| Boat Services                 | \$8.6         |
| TOTAL RETAIL & SERVICES SALES | \$ > \$56.2   |
| DIDC/W                        | TIUI ECVI EDC |