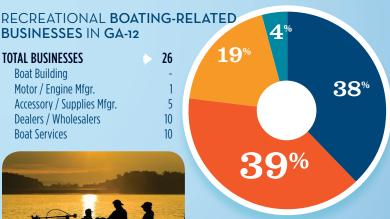

**BUSINESSES IN GA-12** 

**TOTAL BUSINESSES** 

**Boat Building** 

**Boat Services** 

Motor / Engine Mfgr. Accessory / Supplies Mfgr.

Dealers / Wholesalers

26

5

10

\* Total boats are registered boats as reported by states to the USCG.

- BOAT BUILDING †
  - MOTOR/ENG. MFGR.
- ACC./SUPPLIES MFGR.
- DLRS/WHOLESALERS BOAT SERVICES

- BOAT BUILDING †
- DLRS/WHOLESALERS
- MOTOR/ENG. MFGR.t
- BOAT SERVICES

† 0%

- ACC./SUPPLIES MFGR.