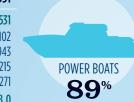

# RECREATIONAL BOATS IN GA-12

| RECREATIONAL BOATS IN |          |
|-----------------------|----------|
| TOTAL BOATS*          | > 32,531 |
| REGISTERED BOATS      | 32,531   |
| Power boats           | 29,102   |
| PWCs                  | 2,943    |
| Sailboats             | 215      |
| Other Boats           | 271      |
| HOUSEHOLDS PER BOAT   | 8.0      |