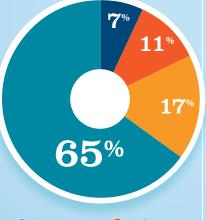

#### RECREATIONAL BOATING **CREATES JOBS IN GA-12**

| TOTAL BOATING JOBS         | <b>&gt;</b> ! | 926 |
|----------------------------|---------------|-----|
| Boat Building              |               | -   |
| Motor / Engine Mfgr.       | (             | 600 |
| Accessory / Supplies Mfgr. |               | 161 |
| Dealers / Wholesalers      |               | 99  |
| Boat Services              |               | 66  |

- BOAT BUILDING †
  - MOTOR/ENG. MFGR.
- ACC./SUPPLIES MFGR.
- DLRS/WHOLESALERS BOAT SERVICES

- BOAT BUILDING †
- DLRS/WHOLESALERS
- MOTOR/ENG. MFGR.t
- BOAT SERVICES

† 0%

- ACC./SUPPLIES MFGR.