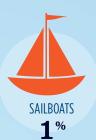

# RECREATIONAL BOATS IN GA-12

| RECREATIONAL BOATS IN |          |
|-----------------------|----------|
| TOTAL BOATS*          | > 32,531 |
| REGISTERED BOATS      | 32,531   |
| Power boats           | 29,102   |
| PWCs                  | 2,943    |
| Sailboats             | 215      |
| Other Boats           | 271      |
| HOUSEHOLDS PER BOAT   | 8.0      |