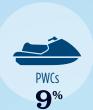

# RECREATIONAL BOATS IN GA-12

| RECREATIONAL BOATS IN |          |
|-----------------------|----------|
| TOTAL BOATS*          | > 32,531 |
| REGISTERED BOATS      | 32,531   |
| Power boats           | 29,102   |
| PWCs                  | 2,943    |
| Sailboats             | 215      |
| Other Boats           | 271      |
| HOUSEHOLDS PER BOAT   | 8.0      |